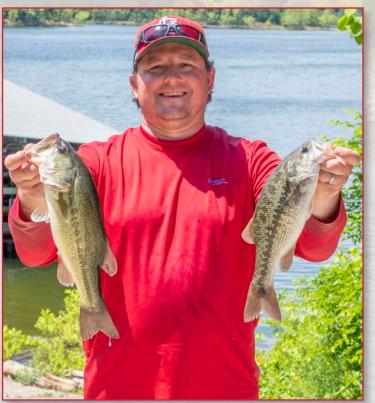

### **BIG BASS - Tourney**

**Jacob Jones** brought in the BIG BASS of the "T" on Saturday, weighing in at 3.93 lbs and paying out \$82 with a side pot of \$135. He caught it on a Dropshot.

Congrats, again, Jacob!