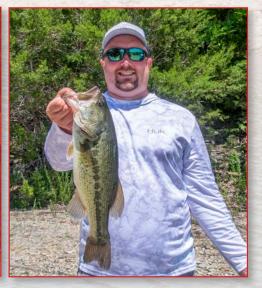

### **BIG BASS - Tourney**

**Jacob Jones** brought in the BIG BASS of the "T" on Saturday, weighing in at 3.93 lbs and paying out \$82 with a side pot of \$135. He caught it on a Dropshot.

Congrats, again, Jacob!